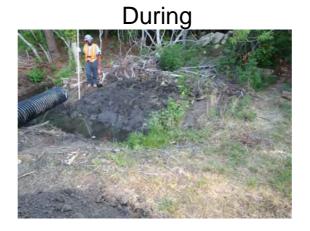

## Narrative Description of Project:

Completion: May-11

Project improved 120 L.F. of drainage system. Bush hogged and cleaned out 100 L.F. of outfall ditch and workshelf. Upsized 20 L.F. of outfall pipe. Installed rip rap for erosion control.