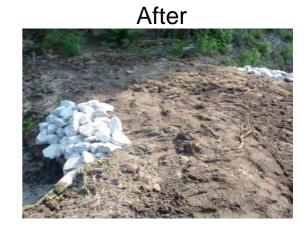

## Narrative Description of Project:

Completion: May-11

Project improved 120 L.F. of drainage system. Bush hogged and cleaned out 100 L.F. of outfall ditch and workshelf. Upsized 20 L.F. of outfall pipe. Installed rip rap for erosion control.