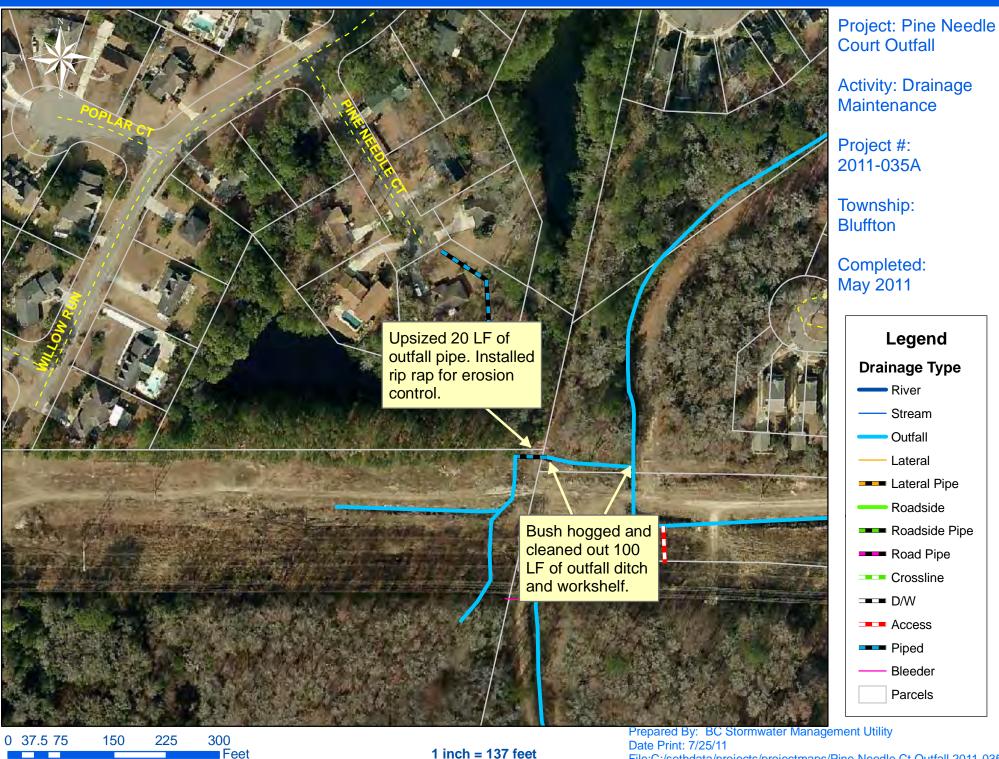

Beaufort County Public Works Stormwater Infrastructure

Project Summary

Project Summary: Pine Needle Court

## Narrative Description of Project:

Completion: May-11

Project improved 120 L.F. of drainage system. Bush hogged and cleaned out 100 L.F. of outfall ditch and workshelf. Upsized 20 L.F. of outfall pipe. Installed rip rap for erosion control.

File:C:/sethdata/projects/projectmaps/Pine Needle Ct Outfall 2011-035A

1 inch = 137 feet