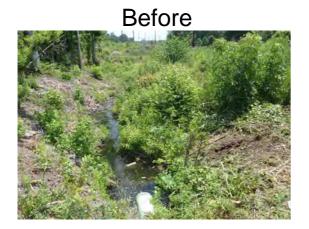

## Narrative Description of Project:

Completion: May-11

Project improved 120 L.F. of drainage system. Bush hogged and cleaned out 100 L.F. of outfall ditch and workshelf. Upsized 20 L.F. of outfall pipe. Installed rip rap for erosion control.